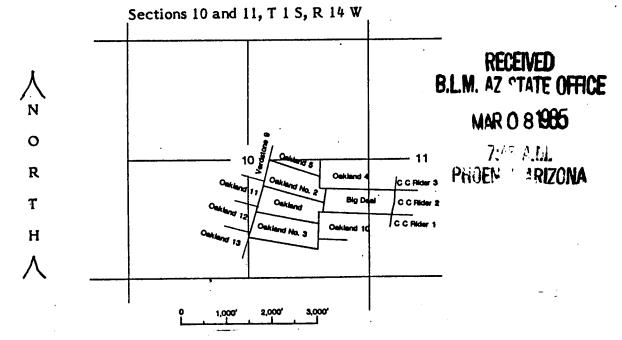

f Big Deal); thence N 77° 25' W, approximately 1,365 feet to a post at corner 2 and the southwest corner of this claim (common to corner 7 of Oakland); thence N 9° 3' 49" E, 238.54 feet to a post being the west end center; thence N 8° 59' 14" E, 361.46 feet to a post, being corner 3 and northwest corner of this claim (common to southwest corner of Oakland 5); thence S 75° 13' 54" E, 1,161.53 feet to a post being corner 4 and northeast corner of this claim; thence S 1° 35' 9" E, 270.76 feet to a post being corner 5 (common to southwest corner of Oakland 4); thence N 87° 34' 53" E, 127.78 feet to a post at corner 6 (common to northwest corner of Big Deal); thence S 3° E, approximately 310 feet to place of beginning, all being in SE% Section 10, T 1 S, R 14 W, G&SRB&M, Yuma County, Arizona.



The original location notice of the OAKLAND NO. 2 Lode Mining Claim was recorded in docket 1143, page 538 and 539, in the Office of the Yuma County Recorder. Then on Feb. 13, 1980 the above-mentioned location notice was filed under A MC 99660 in the Arizona Office of the Bureau of Land Management. This amendment is not an abrogation or denial of the validity of the original location and amenders retain all rights, privileges and duties appurtenant to the original location.

Dated and posted on the ground this 7 day of March, 1985.

<u>1. Marun</u> J. N./Marin, Agent

#### AMENDMENT

49788-92 AMC <u>99660, 99662, 99664</u>

NAME OF CLAIM **CLA IMANTS** 

LEGAL DESCRIPTION on Some others No ACREAGE Change

TYPE OF CLAIM

CHANGE OF ADDRESS

NO CHANGE

| DKT 1143 FACE 538