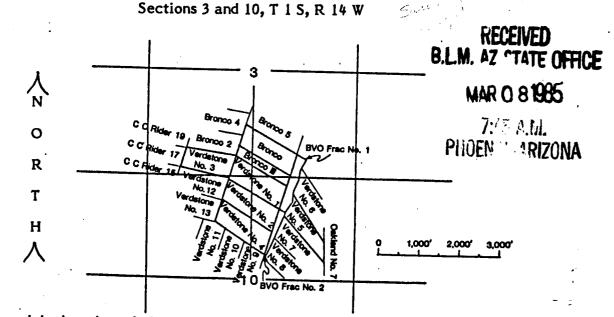

ng corner 2 and southeast corner of this claim (common to corner 7 of BVO Frac No. 2); thence N 60° 8' 37" W, 1,500 feet, along the south side line that is common to the north end lines of Verdstone 9, Verdstone 10 and Verdstone 11, to a post, being corner 3 and southwest corner of this claim (common to southeast corner of Verdstone 13); thence N 11<sup>o</sup> 56' 13" E, 308.16 feet to a post at the west end center of this claim (common to west end center of Verdstone No. 13); thence N  $13^{\circ}$  12' 52" W, 269.6 feet to a post being corner 4 and northwest corner of this claim (common to southeast corner of Verdstone 12 and northwest corner Verdstone 13); thence S 62° 6' 8" E, 1,500 feet to place of beginning, all being in N% Section 10, T 1 S, R 14 W, G&SRB&M, Yuma County, Arizona.



-- The original notice of the VERDSTONE NO.4 was recorded in docket 1143, page 542 and 546, in the Office of the Yuma County Recorder. Then on February 13, 1980 the above-mentioned location was filed under A MC 99664 in the Arizona Office of the Bureau of Land Management. This amendment is not an abrogation or denial of the validity of the original location and amenders retain all rights, privileges and duties appurtenant to the original location.

Dated and posted on the ground this 7 day of March, 1985.

J. M. Marin Agent for Amenders

|                                             | DKT 1143                       | PAGE D4D                                |                                                                    | 12Gam FEIIw                                   |
|-------------