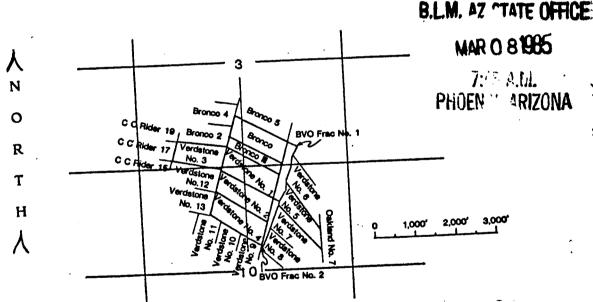

is claim (common to corner 9 of BVO Frac No. 2); thence N 62° 6' 8" W, 1,500 feet to a post, being corner 3 and southwest corner of this claim (common to corner 4 of Verdstone No. 4, northeast corner of Verdstone No. 13 and southeast corner of Verdstone No. 12); thence N 13<sup>o</sup> 32' 53" E, 305.09 feet to a post at the west end center of this claim (common to west end center of Verdstone No. 12); thence N 9° 23' 46" W, 255.21 feet to a post being corner 4 and northwest corner of this claim (common to corner 2 of Verdstone No. 1, southwest corner Verdstone No. 3 and northwest corner Verdstone 12); thence S 62° 42' 56" E, 1,500 feet to place of beginning, all being in N<sup>4</sup>/<sub>2</sub> Section 10, T 1 S, R 14 W, G&SRB&M, Yuma County, Arizona. Sections 3 and 10, T 1 S, R 14 W



The original notice of the VERDSTONE NO. 2 Lode Mining Clsaim was recorded in docket 1143, page 542 and 543, in the Office of the Yuma County Recorder. Then on February 13, 1980 the above-mentioned location was filed under A MC <u>99662</u> in the Arizona Office of the Bureau of Land Management. This amendment is not an abrogation or denial of the validity of the original location and amenders retain all rights, privileges and duties appurtenant to the original location.

Dated and posted on the ground this  $____ day of March, 1985.$ 

min Marin, Agent for Amenders

RECEIVED

| Journal of Lawred States Science Scienc